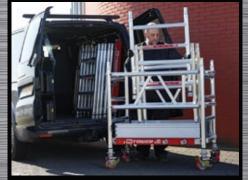

MiTOWER is a versatile and high quality one man tower designed in accordance with the latest testing and quality standards

- One person erect and dismantle
- Easy to transport
- Compact
- Strong
- Small footprint
- Working heights of 4m, 5m and 6m