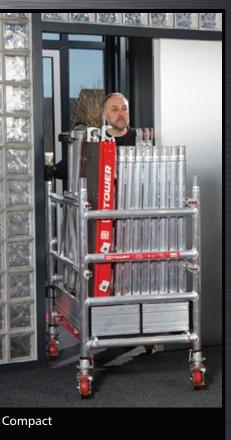

MiTOWER is a versatile and high quality one man tower designed in accordance with the latest testing and quality standards

- One person erect and dismantle
- Easy to transport
- Compact
- Strong
- Small footprint
- Working heights of 4m, 5m and 6m