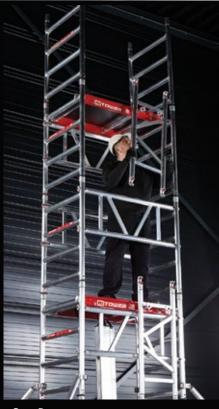

MiTOWER is a versatile and high quality one man tower designed in accordance with the latest testing and quality standards

- One person erect and dismantle
- Easy to transport
- Compact
- Strong
- Small footprint
- Working heights of 4m, 5m and 6m