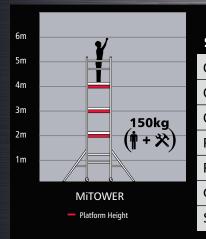

MiTOWER is a versatile and high quality one man tower designed in accordance with the latest testing and quality standards

- One person erect and dismantle
- Easy to transport
- Compact
- Strong
- Small footprint
- Working heights of 4m, 5m and 6m

## 

**One Person** 

Easy To Transport

|                          | Working Heights |                 |                 |
|--------------------------|-----------------|-----------------|-----------------|
| Specifications           | 4m              | 5m              | 6m              |
| Overall Length (mm)      | 1170            | 1170            | 1170            |
| Overall Width (mm)       | 728             | 728             | 728             |
| Overall Height (m)       | 3               | 4               | 5               |
| Platform Dimensions (mm) | 1021 x 610      | 1021 x 610      | 1021 x 610      |
| Platform Height (m)      | 2               | 3               | 4               |
| Gross Weight (kg)        | 77              | 99              | 110             |
| Stabiliser Footprint (m) | 2.8(l) x 2.4(w) | 2.8(l) x 2.4(w) | 2.8(l) x 2.4(w) |