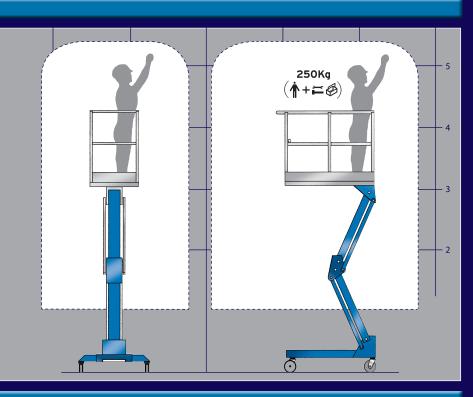

Designed and manufactured in the UK, the Power Tower is a simple, push around powered access platform, providing the operator simple, effortless access up to 5.1m working height from a compact working footprint. (0.78m wide x 1.5m long).

- 3.1m Platform height, 5.1m working height
- 250 Kg. Safe Working Load (1-Person)
- Compact Only 0.78m wide, passes easily through standard doorways
- Large 1.5m x 0.65m platform size
- Only 0.78 x 1.5m working footprint
- Heavy-duty Auto-Lok castors provide a secure base

#### **SPECIFICATIONS**

Operating Dimensions:

Maximum Working Height: 5.10m

Maximum Platform Height: 3.10m

Platform Dimensions: 1.5m x 0.65m

Working Foot Print: 1.5m x 0.78m

Safe Working Load: 250 Kg

CLOSED DIMENSIONS