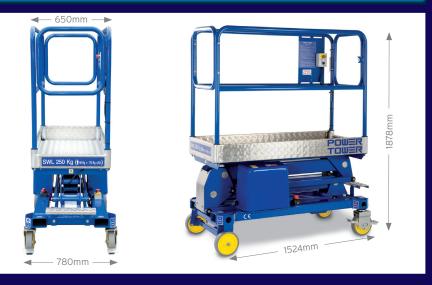

- 3.1m Platform height, 5.1m working height
- 250 Kg. Safe Working Load (1-Person)
- Compact Only 0.78m wide, passes easily through standard doorways
- Large 1.5m x 0.65m platform size
- Only 0.78 x 1.5m working footprint
- Heavy-duty Auto-Lok castors provide a secure base

#### **SPECIFICATIONS**

Operating Dimensions:

Maximum Working Height: 5.10m

Maximum Platform Height: 3.10m

Platform Dimensions: 1.5m x 0.65m

Working Foot Print: 1.5m x 0.78m

Safe Working Load: 250 Kg

CLOSED DIMENSIONS

Length: 1.52m
Width: 0.78m
Height: 1.92m
Weight: 310 Kg

POWER OPTIONS

Battery: 12v c/w Automatic charger.

Mains: 110v or 230v.

Controls: Simple push button basket controls. Construction: Fabricated steel superstructure,