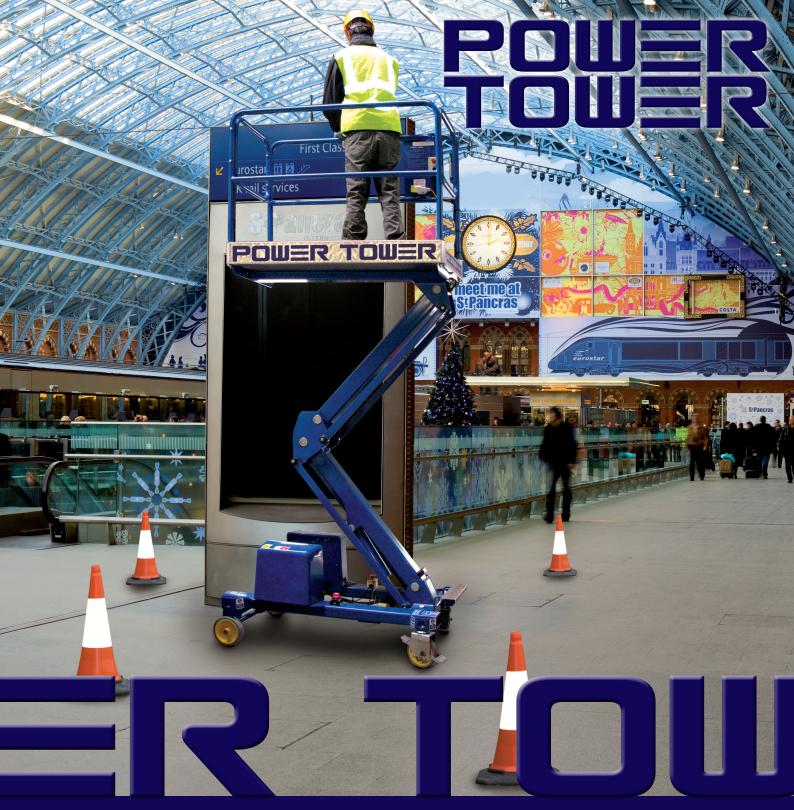

### **The Powered Scaffold Tower**

'Make life easy.' Push into position, step into the platform, press a button. Simple. Safe.

No more climbing large platform steps, podiums or erecting scaffold towers. Power Tower is the cost effective, safe alternative.

Designed and manufactured in the UK, the Power Tower is a simple, push around powered access platform, providing the operator simple, effortless access up to 5.1m working height from a compact working footprint. (0.78m wide x 1.5m long).

- 3.1m Platform height, 5.1m working height
- 250 Kg. Safe Working Load (1-Person)
- Compact Only 0.78m wide, passes easily through standard doorways
- Large 1.5m x 0.65m platform size
- Only 0.78 x 1.5m working footprint
- Heavy-duty Auto-Lok castors provide a secure base