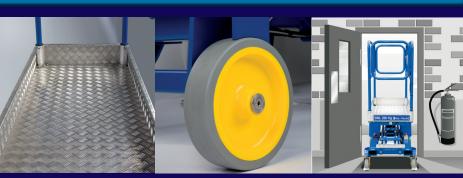

stainless steel bushed pivots, tough powder coated finish.

Safety: CE marked, complies fully with En280 and relevant European

machinery directives. Full failsafe hydraulics, automatic locking

wheels. €

Options: Outrigger kit for external use

(available 03/2008).

Bespoke trailer for low cost transport. Rough terrain pneumatic wheels. Tilt alarm c/w auto cut-out.

Non-slip, non-corrosion decking

Heavy-duty Auto-lock wheels

Passes easily through single doorway or into passenger lifts.