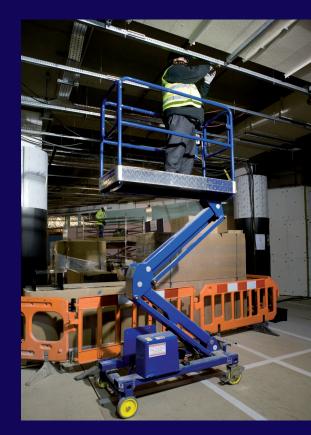

### **The Powered Scaffold Tower**

'Make life easy.' Push into position, step into the platform, press a button. Simple. Safe.

No more climbing large platform steps, podiums or erecting scaffold towers. Power Tower is the cost effective, safe alternative.

Designed and manufactured in the UK, the Power Tower is a simple, push around powered access platform, providing the operator simple, effortless access up to 5.1m working height from a compact working footprint. (0.78m wide x 1.5m long).

- 3.1m Platform height, 5.1m working height
- 250 Kg. Safe Working Load (1-Person)
- Compact Only 0.78m wide, passes easily through standard doorways
- Large 1.5m x 0.65m platform size
- Only 0.78 x 1.5m working footprint
- Heavy-duty Auto-Lok castors provide a secure base