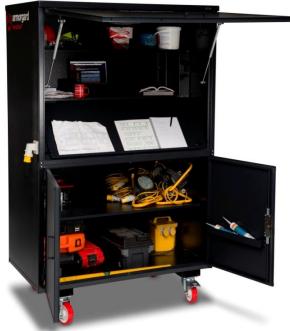

## Data Sheet | Model: **Armorgard SiteStation SS2**

- Secure on site workstation acting as a compact site office
- Ideal for storing anything from PPE to fixings and power tools
- Split into two main compartments
- Allows project managers to stay close to the work and workers on site
- Reduces the requirement for temporary site offices
- Working platform in the upper section
- Optional 110v power and light supply
- Robust construction giving maximum protection
- Full width shelves in both lower and upper compartments
- Fork lift skids with facilities for adding castors to make it more manoeuvrable
- Fully lockable unit with multipoint locking mechanism

| Product                                | Armorgard SiteStation SS2                   |
|----------------------------------------|---------------------------------------------|
| Internal dimensions                    | Top = 1345x760x1045 / Bottom = 1345x760x895 |
| External dimensions (including         | 1355x835x2000                               |
| protrusions)                           |                                             |
| Weight (kg)                            | 254                                         |
| Colour                                 | Charcoal Grey                               |
| Finished Coating                       | Powder Coat with anti-corrosive undercoat   |
| Material                               | Steel                                       |
| Material Thickness                     | 2mm                                         |
| Locking mechanism                      | Mulitpoint locking mechanism                |
| Does it have Forklift Skids?           | Yes                                         |
| Does it have Gas Arms?                 | Yes                                         |
| Newton Loading of Gas Arms             | 450N                                        |
| Safety stay                            | Yes                                         |
| Quantity of keys supplied              | 3                                           |
| Optional Extras Available              | Heavy-duty Castors, 110v Internal Light     |
| Quantity of Shelves as standard        | 2                                           |
| Are Castors standard or optional extra | Optional Extra                              |
| How are the Castors fitted?            | Quick-fix bolt on Castor kit                |
| Sump capacity                          | N/A                                         |
| Safety Signage                         | N/A                                         |
| Fire resistant?                        | Yes                                         |