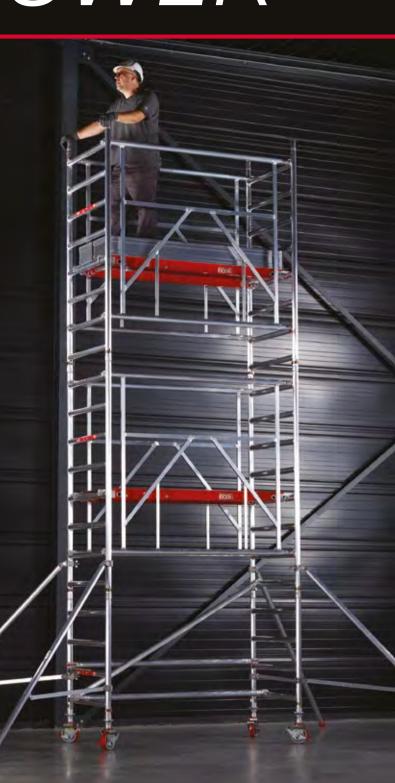

## EIGERS TOWER

EIGER250 is a high quality access tower designed, engineered and tested in accordance with the latest standards.

- 3T and Advanced Guardrail options
- Single and Double Width options
- No ladder frame required
- Easy to use and assemble
- Lightweight and strong
- Working heights up to 14m
- QR coded
- Branding and upgrade options