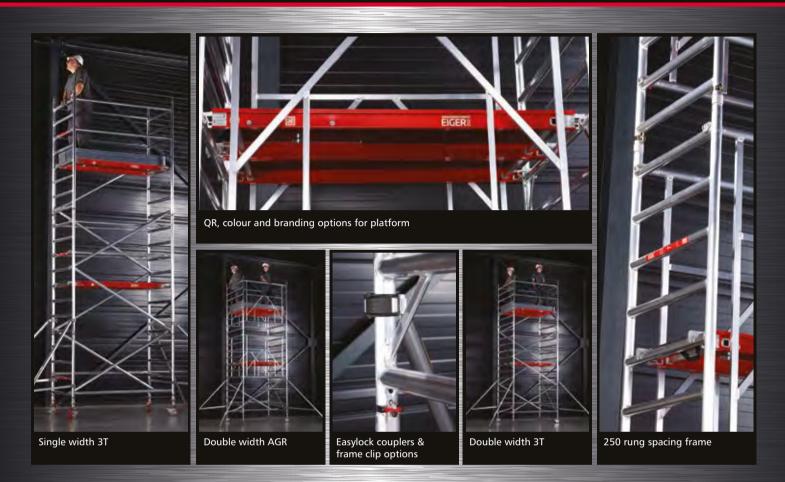

## EIGERS TOWER

EIGER250 is a high quality access tower designed, engineered and tested in accordance with the latest standards.

- 3T and Advanced Guardrail options
- Single and Double Width options
- No ladder frame required
- Easy to use and assemble
- Lightweight and strong
- Working heights up to 14m
- QR coded
- Branding and upgrade options